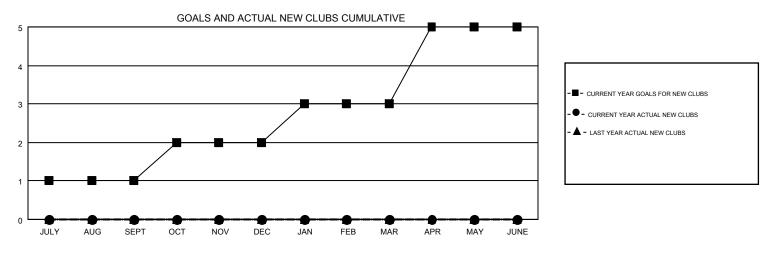

## GMT MONTHLY MEMBERSHIP PROGRESS REPORT

Results as of: 7/31/2019

Multiple District 410

**LOCATION: REP OF SOUTH AFRICA** 

| GMT: OPEN     |               |             |               |                       |                           |                         | GMT CA 8                                           |  |
|---------------|---------------|-------------|---------------|-----------------------|---------------------------|-------------------------|----------------------------------------------------|--|
| Clubs         |               |             |               | Members               |                           |                         |                                                    |  |
|               | RESULTS FOR   | R 2019-2020 |               | RESULTS FOR 2019-2020 |                           |                         |                                                    |  |
| QUARTER       | NEW CLUB GOAL | NEW CLUBS   | DROPPED CLUBS | QUARTER               | MEMBER GROWTH NET<br>GOAL | MEMBER GROWTH<br>ACTUAL | DROPPED<br>MEMBERS ACTUAL<br>(including transfers) |  |
| JULY/AUG/SEPT | 1             | 0           | 1             | JULY/AUG/SEPT         | 55                        | 30                      | 46                                                 |  |
| OCT/NOV/DEC   | 1             | 0           | 0             | OCT/NOV/DEC           | 60                        | 0                       | 0                                                  |  |
| JAN/FEB/MAR   | 1             | 0           | 0             | JAN/FEB/MAR           | 50                        | 0                       | 0                                                  |  |
| APR/MAY/JUNE  | 2             | 0           | 0             | APR/MAY/JUNE          | 55                        | 0                       | 0                                                  |  |