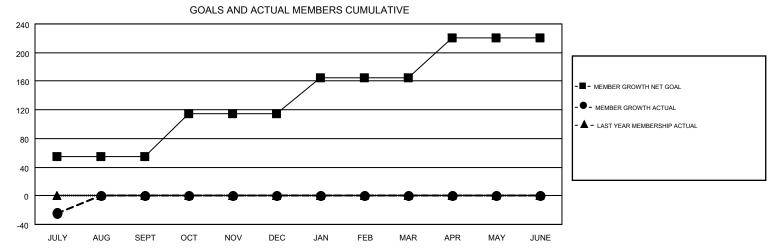

## GMT MONTHLY MEMBERSHIP PROGRESS REPORT

Results as of: 7/31/2019

Multiple District 410

**LOCATION: REP OF SOUTH AFRICA** 

| GMT: OPEN     |               |             |               |                       |                           |                         | GMT CA 8                                           |  |
|---------------|---------------|-------------|---------------|-----------------------|---------------------------|-------------------------|----------------------------------------------------|--|
| Clubs         |               |             |               | Members               |                           |                         |                                                    |  |
|               | RESULTS FOR   | R 2019-2020 |               | RESULTS FOR 2019-2020 |                           |                         |                                                    |  |
| QUARTER       | NEW CLUB GOAL | NEW CLUBS   | DROPPED CLUBS | QUARTER               | MEMBER GROWTH NET<br>GOAL | MEMBER GROWTH<br>ACTUAL | DROPPED<br>MEMBERS ACTUAL<br>(including transfers) |  |
| JULY/AUG/SEPT | 1             | 0           | 1             | JULY/AUG/SEPT         | 55                        | 30                      | 46                                                 |  |
| OCT/NOV/DEC   | 1             | 0           | 0             | OCT/NOV/DEC           | 60                        | 0                       | 0                                                  |  |
| JAN/FEB/MAR   | 1             | 0           | 0             | JAN/FEB/MAR           | 50                        | 0                       | 0                                                  |  |
| APR/MAY/JUNE  | 2             | 0           | 0             | APR/MAY/JUNE          | 55                        | 0                       | 0                                                  |  |